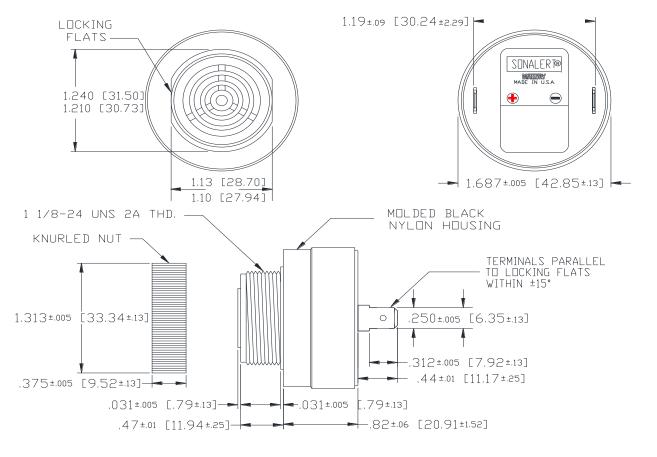

## MALLORY Mallory Sonalert Products,Inc. Sales Outline Drawing

Part #: SC616N-6

Revision: **B** 

**Specifications:** 

| O   O   O   O   O   O   O   O   O   O |                                                                                            |
|---------------------------------------|--------------------------------------------------------------------------------------------|
| Sound Level Category                  | Loud                                                                                       |
| Mode of Operation                     | Continuous                                                                                 |
| Voltage Rating                        | 6 to 16 VDC                                                                                |
| Frequency                             | 2900 ± 500 Hz                                                                              |
| Loudness @ 2 FT                       | 90 to 102 dB(A) Typ.                                                                       |
| Current Draw                          | 6-22mA                                                                                     |
| Housing Material                      | 6/6 Nylon, Color: Black                                                                    |
| Storage Temperature                   | -40° to +85° C                                                                             |
| Operating Temperature                 | -30° to +65° C                                                                             |
| Panel Mounting                        | Recommended hole size is 1.25"(31.75mm). Thread front will fit standard 30mm(1.181") hole. |
| Knurled Nut                           | Used to attach part to panel. The max recommended torque is 10 in-lbs.                     |
| Weight (Typical)                      | 1.6 oz (45g)                                                                               |
| NEMA 3R,4X, & 12                      | Approved with use of ACC03.                                                                |
| Options                               | Please contact factory.                                                                    |
|                                       |                                                                                            |

**Dimensions:** Inches (mm)

MOUNTING: REMOVE BLACK PLASTIC NUT AND INSERT THREADED FRONT THROUGH 1.25" HOLE PUNCHED IN PANEL, IF ORIENTATION IS NEEDED, NOTE LOCKING FLATS ON DRAWING. SCREW NUT BACK ON. DO NOT OVERTIGHTEN.